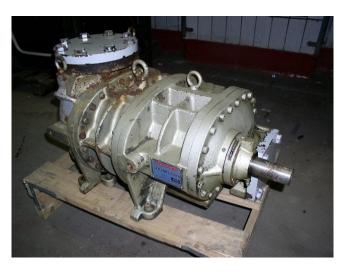

### Mycom F160SUD2-HE

#### Used Mycom F160SUD2-HE

Used Mycom F160SUD2-HE freon compressor, complete with unloaded start and capacity control. This unit has a cooling capacity of 243,4 kW at -10°C/+40°C.

Why choose for HOSBV? Were not only the largest used refrigeration specialist in Europe, but also, we deliver all equipment including an extensive test, warranty and industrial cleaning. \*Optional we can also perform a new paint job and arrange the logistics.