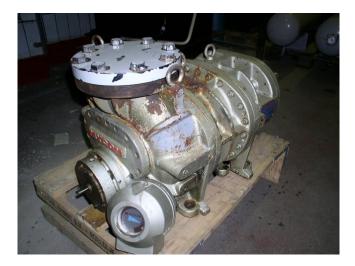

### Mycom F160SUD2-HE

#### Used Mycom F160SUD2-HE

Used Mycom F160SUD2-HE freon compressor, complete with unloaded start and capacity control. This unit has a cooling capacity of 243,4 kW at -10°C/+40°C.

Why choose for HOSBV? Were not only the largest used refrigeration specialist in Europe, but also, we deliver all equipment including an extensive test, warranty and industrial cleaning. \*Optional we can also perform a new paint job and arrange the logistics.