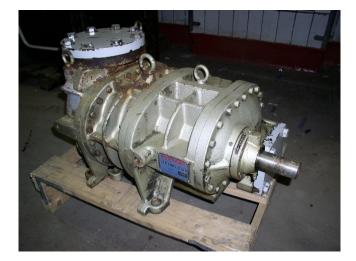

### Mycom F160SUD2-HE

#### Used Mycom F160SUD2-HE

Used Mycom F160SUD2-HE freon compressor, complete with unloaded start and capacity control. This unit has a cooling capacity of 243,4 kW at -10°C/+40°C.

Why choose for HOSBV? Were not only the largest used refrigeration specialist in Europe, but also, we deliver all equipment including an extensive test, warranty and industrial cleaning. \*Optional we can also perform a new paint job and arrange the logistics.