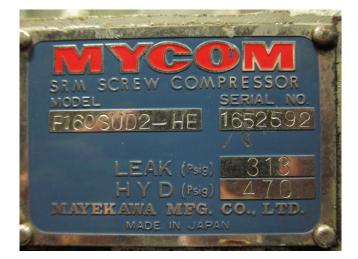

### Mycom F160SUD2-HE

### **Specifications**

| Brand              | Mycom                  |
|--------------------|------------------------|
| Туре               | F160SUD2-HE            |
| Refrigerant        | Freon                  |
| kW at -10ºC/+40ºC  | 243,4                  |
| kW at -20ºC/+40ºC  | 162,8                  |
| kW at -30ºC/+40ºC  | 103,7                  |
| kW at -40ºC/+40ºC  | 61,6                   |
| Electromotor Specs | none                   |
| Unloaded Start     | ✓                      |
| Capacity Control   | ✓                      |
| Remarks            | 266 kW at -10C/+35C // |
|                    | 106 kW at -30C/+35C    |
| Remarks            | R404a – R22 or other   |
|                    | freon types            |
| Sizes              | 960x510x550 mm         |
|                    | (LxWxH)                |
| Stock              | 1                      |
|                    |                        |

#### Used Mycom F160SUD2-HE

Used Mycom F160SUD2-HE freon compressor, complete with unloaded start and capacity control. This unit has a cooling capacity of 243,4 kW at -10°C/+40°C.

Why choose for HOSBV? Were not only the largest used refrigeration specialist in Europe, but also, we deliver all equipment including an extensive test, warranty and industrial cleaning. \*Optional we can also perform a new paint job and arrange the logistics.